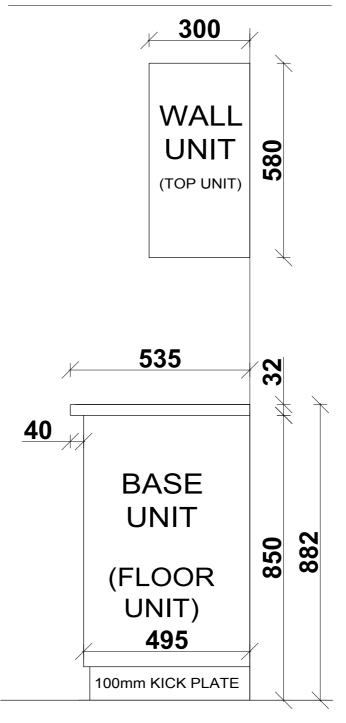

## SIDE VIEW OF UNITS

- ALL OUR CABINETS ARE STANDARD WITH GRAB HANDLES FOR EASE OF USE AND FITTED WITH HEAVY DUTY STRONG AND STURDY HINGES.
- BASE UNITS (FLOOR UNIT) AVAILABLE WITH OR WITHOUT POST FORMED TOPS.
- THESE ARE ILLUSTRATIONS ONLY, PLEASE REFER TO PHOTO GALLERY FOR ACTUAL VIEW OF UNITS.
- 535mm DIMENSIONS REPRESENTS WIDTH OF UNIT INCLUDING POST FORMED TOPS OR SINK TOPS.
- 882MM DIMENSIONS REPRESENTS HEIGHT OF UNIT WITH POST FORM TOPS OR SINK TOPS.
- IN ADDITION TO THE ABOVE, WE MANUFACTURE CUSTOM MADE UNITS TO CLIENTS SPECIFICATIONS
- ALL DRAWINGS COPYRIGHT TO JAYFURN INDUSTRIES CC