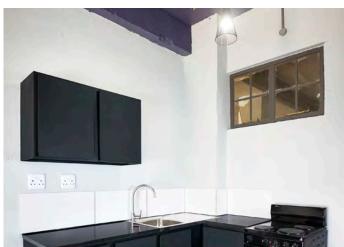

## Black

- Steel Carcass
- Steel Doors
- Wide range of handles to choose from

### White

- Steel Carcass
- Melamine Doors
- Wide range of handles to choose from