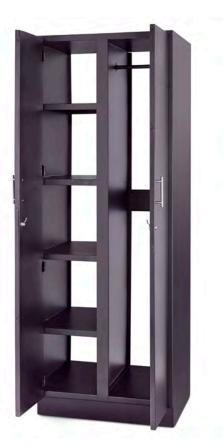

# Ideal for Student Accomodation

## Black

- Steel Carcass
- Steel Doors
- Wide range of handles to choose from