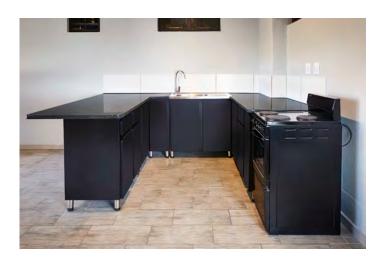

# Modern & Contemporary

- Steel Units
- Black Matt Finish
- Silver Leg Finish
- Panel Doors
- Panel Handles
- Kick-plate (Optional)
- Granite or Stainless Steel Tops (Optional)