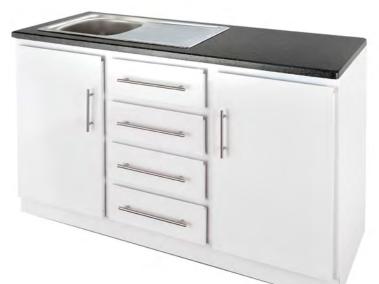

#### **1500 Sink Unit + Granite Top**

- Stainless Steel Sink
- 30mm Rustenburg Granite Top

- Stainless Steel Sink
- Robust Sliding Door
- Available in Popular Sizes