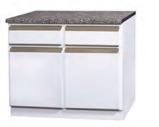

# **Classic & Timeless**

- White Finish
- Grey grab handles

460 Single Bowl Sink Unit

1200 Sink Unit

1050 Reach-in Floor Unit

Grocery / Broom Unit

300 Floor Unit

1050 2 Door 2 Drawer Floor Unit