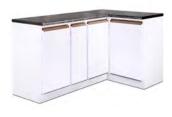

Floor Corner Unit

1800 Unit with Drop in Sink

Additional sizes available - Visit our website for full details

1050 Reach-in Floor Unit (with 1200 floor unit alongside)

Sturdy and Robust Hinge Doors