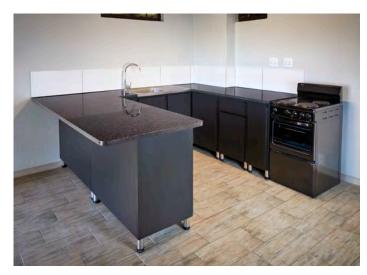

# Modern & Contemporary

- Steel Units
- Black Matt Finish
- Silver Leg Finish
- Panel Doors
- Panel Handles
- Kick-plate (Optional)
- Granite or Stainless Steel Tops (Optional)