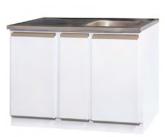

# **Classic & Timeless**

- White Finish
- Grey grab handles

460 Single Bowl Sink Unit

1200 Sink Unit

1050 Reach-in Floor Unit

Grocery / Broom Unit

300 Floor Unit

1050 2 Door 2 Drawer Floor Unit

Floor Corner Unit

1800 Unit with Drop in Sink

Additional sizes available - Visit our website for full details

1050 Reach-in Floor Unit (with 1200 floor unit alongside)

Sturdy and Robust Hinge Doors