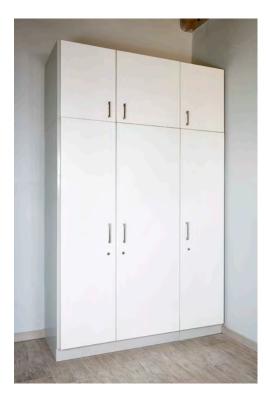

### White

- Steel Carcass
- Melamine Doors
- Wide range of handles to choose from