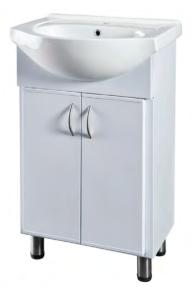

## Vanity Cabinet

- Custom Elegant Design
- Powder Coated Steel Cabinet
- Silver Leg Finish