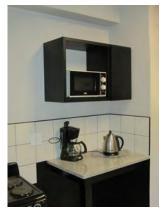

# Modern & Contemporary

- Steel Units
- Black Matt Finish
- Silver Leg Finish
- Panel Doors
- Panel Handles
- Kick-plate (Optional)
- Granite or Stainless Steel Tops (Optional)

# **Classic & Timeless**

- White Finish
- Grey grab handles

460 Single Bowl Sink Unit

1200 Sink Unit

1050 Reach-in Floor Unit

Grocery / Broom Unit

300 Floor Unit

1050 2 Door 2 Drawer Floor Unit