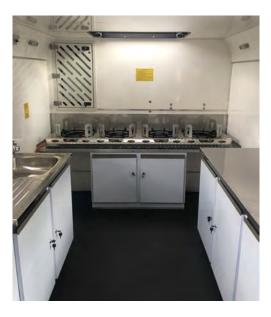

#### **Mobile Food Truck Units**

- Various Sizes
- Powder Coated Steel Cabinet
- Stainless steel worktops