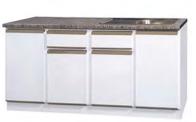

# **Classic & Timeless**

- White Finish
- Grey grab handles

460 Single Bowl Sink Unit

1200 Sink Unit

1050 Reach-in Floor Unit

Grocery / Broom Unit

300 Floor Unit

1050 2 Door 2 Drawer Floor Unit