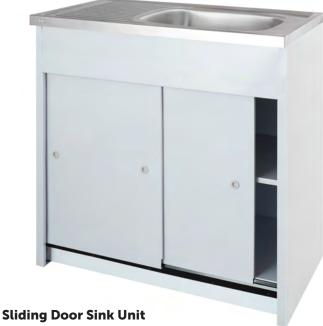

#### **1500 Sink Unit + Granite Top**

- Stainless Steel Sink
- 30mm Rustenburg Granite Top

- Stainless Steel Sink
- Robust Sliding Door
- Available in Popular Sizes