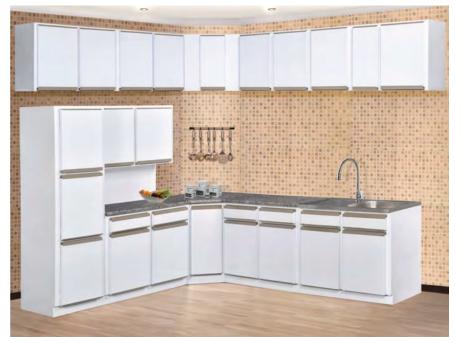

# **Classic & Timeless**

- White Finish
- Grey grab handles

460 Single Bowl Sink Unit

1200 Sink Unit

1050 Reach-in Floor Unit

Grocery / Broom Unit

300 Floor Unit

1050 2 Door 2 Drawer Floor Unit

Floor Corner Unit

1800 Unit with Drop in Sink

Additional sizes available - Visit our website for full details

1050 Reach-in Floor Unit (with 1200 floor unit alongside)

Sturdy and Robust Hinge Doors