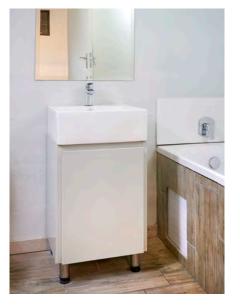

## Vanity Cabinet

- Custom Elegant Design
- Powder Coated Steel Cabinet
- Silver Leg Finish