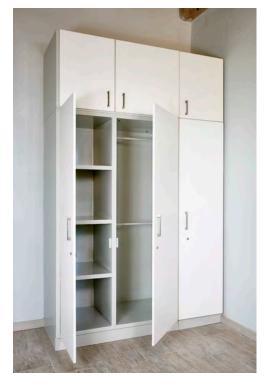

### White

- Steel Carcass
- Melamine Doors
- Wide range of handles to choose from